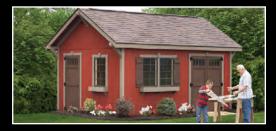

#### **Klassic Studio Standard Features**

- 9' Tall Front Wall
- •7' Back Wall
- $\cdot$  (2) 72" x 10" Transom Windows
- · 24" Wide Open Overhang
- Steel Roof
- Vented Eaves
- 60" or 72" DET Double Doors

#### Your Choice of

- (2) 24" x 36" Windows with Screens Vertical Board & Batton Vinyl or **Durastamp Painted Siding** 
  - 2" x 6" Rafters 16" O.C.
  - 2" x 4" Studs 16" O.C.
  - · 1/2" 4-ply Plywood Sheeting