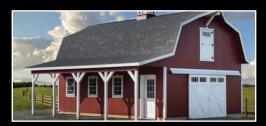

# NDARD HIGH BARN

#### Standard Features

- · Painted, Vinyl or Steel Siding Double Doors Standard on Steel
- and Painted Shed • Roll-Up Doors
- Standard on Vinyl Shed
- 5/8" Plywood Floor
- · 12" O.C. Treated **Floor Joists**
- •16" O.C. Wall Studs · 6' Sidewalls
- Architectural Shingles

| SIZE (FT.) | STEEL       | PAINTED     | VINYL       |
|------------|-------------|-------------|-------------|
| 8x8        | \$3,957.00  | \$3,574.00  | \$4,056.00  |
| 8x10       | \$4,718.00  | \$3,829.00  | \$4,307.00  |
| 8x12       | \$4,887.00  | \$4,108.00  | \$4,584.00  |
| 8x14       | \$5,160.00  | \$4,349.00  | \$4,852.00  |
| 8x16       | \$5,381.00  | \$4,613.00  | \$5,083.00  |
| 10x10      | \$4,932.00  | \$4,172.00  | \$4,699.00  |
| 10x12      | \$5,355.00  | \$4,410.00  | \$4,936.00  |
| 10x14      | \$5,842.00  | \$4,747.00  | \$5,286.00  |
| 10x16      | \$6,330.00  | \$5,031.00  | \$5,557.00  |
| 10x18      | \$6,622.00  | \$5,351.00  | \$5,865.00  |
| 10x20      | \$6,947.00  | \$5,661.00  | \$6,173.00  |
| 12x12      | \$5,550.00  | \$4,652.00  | \$5,175.00  |
| 12x14      | \$6,161.00  | \$5,097.00  | \$5,635.00  |
| 12x16      | \$6,850.00  | \$5,545.00  | \$6,095.00  |
| 12x18      | \$7,207.00  | \$5,962.00  | \$6,515.00  |
| 12x20      | \$7,922.00  | \$6,361.00  | \$6,922.00  |
| 12x24      | \$8,767.00  | \$7,176.00  | \$7,732.00  |
| 12x28      | \$9,742.00  | \$7,835.00  | \$8,420.00  |
| 12x32      | \$10,815.00 | \$8,804.00  | \$9,452.00  |
| 12x36      | \$11,757.00 | \$9,781.00  | \$10,441.00 |
| 14x20      | \$8,832.00  | \$6,974.00  | \$7,852.00  |
| 14x24      | \$10,035.00 | \$8,099.00  | \$8,967.00  |
| 14x28      | \$11,270.00 | \$8,928.00  | \$9,911.00  |
| 14x32      | \$12,635.00 | \$9,861.00  | \$10,892.00 |
| 14x36      | \$13,805.00 | \$10,832.00 | \$11,912.00 |
| 14x40      | \$14,812.00 | \$11,867.00 | \$12,922.00 |
| 16x24      | \$11,985.00 | \$9,689.00  | \$10,233.00 |
| 16x28      | \$13,512.00 | \$10,746.00 | \$11,531.00 |
| 16x32      | \$14,682.00 | \$11,754.00 | \$12,537.00 |
| 16x36      | \$16,015.00 | \$13,075.00 | \$13,943.00 |
| 16x40      | \$17,867.00 | \$14,335.00 | \$15,532.00 |
| 16x44      | \$19,362.00 | \$15,401.00 | \$16,710.00 |
| 16x48      | \$20,857.00 | \$16,790.00 | \$18,167.00 |
|            |             |             |             |