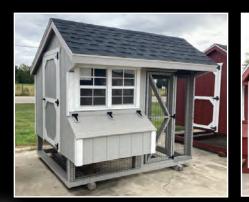

| \$7,692.00 | 16x40 | \$14,443.00 |
| *Retail Pricing is for Standard Open Run In |            |       |             |

#### **Horse Structure Options**

| 4' High Center Wall         | \$228   |
|-----------------------------|---------|
| 4' or 6' Tack Room One Door | \$1008  |
| 8' Tack Room Double Door    | \$1638  |
| Wrapped Front               | add 16% |
| (1)1 10' Gate               | \$228   |
| 6' Sliders Trolley & Door   | \$423   |
| 8' Sliders Trolley & Door   | \$520   |
| 10' Sliders Trolley & Door  | \$618   |
| Dutch Doors                 | \$390   |
| Boxstall Bars per Linear Ft | \$31    |
| Skylight per Linear Ft      | \$5.20  |
| Windows 24x36               | \$130   |
| Windows 21x27               | \$99    |

## **NEED A CHICKEN COOP?**



8







#### Available Steel Building Models:

- Regular Roof Steel Buildings
- A-Frame Steel Buildings
- Vertical Roof Buildings
- Special Purpose Buildings











OUR STEEL BUILDINGS CAN BE CUSTOMIZED FOR ALMOST ANY USE! SCAN TO LEARN MORE!



COMMERCIAL BUILDINGS

Ask us about our Custom Steel Buildings and check out our online 3D Carport and Metal Building Designer!





#### LAREDO



#### PERGOLAS

Available in Wood or Vinyl

The perfect addition to our property! A pergola is a romantic retreat in your own backyard. These structures go well pool side or with a patio or deck. Make it yours with all the custom options available, from color choices, post options, or electrical package.



#### LAREDO:

Bold big timbers and elegant accents make the Laredo pergola a perfect additio