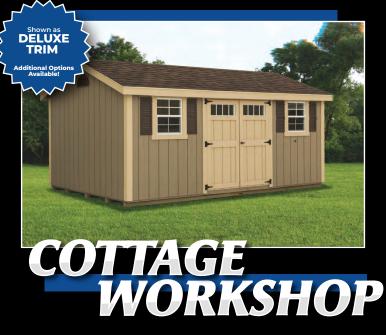

The cottage workshop is a versatile shed that can be customized to meet your exact needs. Use it for a storage shed, a workshop, or even an office. Always built with the highest quality materials and components, just for you.

#### **Cottage Workshop Standard Features**

- $\cdot$  6' 6" Sidewalls
- Double Doors
- $\cdot$  (2) 21" x 27" Windows with Screens and Shutters
- 5/8" Plywood Floor
- 12" O.C. Treated Floor
- •16" O.C. Wall Studs
- Architectural Shingles