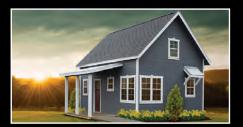

#### TIMBER LODGE:

The stunning Timber Lodge features a 12 pitch roof, a porch area with timber frame, a steel entry door, and (perhaps best of all) it can be customized with a variety of floor plans. Loaded with everything you need to relax in comfort and style, our Timber Lodge design is the perfect home away from home.