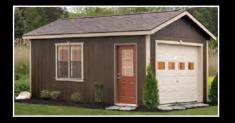

#### **Garage Standard Features**

- •7'4" Sidewalls
- (1) 8' x 7' Roll-Up Door
- Treated 3/4" Plywood Flooring
- 12" O.C. Floor Joists
- Architectural Shingles

#### Want To Go DELUXE? It Includes:

- $\cdot$  (2) Round Top Vents
- Deluxe Roof Line Trim
- Deluxe Door Trim
- Deluxe Window Trim
- $\cdot$  (3) Color Combinations
- $\cdot$  Duratemp Doors with
- Transom Windows