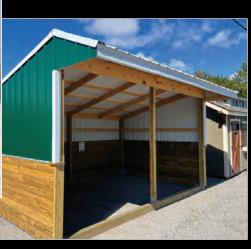

## HORSE STRUCTURES

#### HORSE STRUCTURE PRICING

| 8x8                                         | \$2,448.00 | 12x30 | \$8,731.00  |
|---------------------------------------------|------------|-------|-------------|
| 8x10                                        | \$2,789.00 | 12x32 | \$9,234.00  |
| 8x12                                        | \$3,116.00 | 12x36 | \$10,323.00 |
| 8x14                                        | \$3,747.00 | 12X40 | \$12,746.00 |
| 8x16                                        | \$3,963.00 | 14x20 | \$7,563.00  |
| 10x10                                       | \$3,342.00 | 14x24 | \$8,275.00  |
| 10x12                                       | \$3,845.00 | 14x28 | \$9,046.00  |
| 10x14                                       | \$4,257.00 | 14x30 | \$9,926.00  |
| 10x16                                       | \$4,602.00 | 14x32 | \$10,910.00 |
| 10x18                                       | \$4,675.00 | 14x36 | \$12,010.00 |
| 10x20                                       | \$5,157.00 | 14x40 | \$13,246.00 |
| 10x24                                       | \$5,857.00 | 16x24 | \$8,475.00  |
| 12x12                                       | \$4,275.00 | 16x28 | \$9,524.00  |
| 12x16                                       | \$5,453.00 | 16x30 | \$10,637.00 |
| 12x20                                       | \$6,469.00 | 16x32 | \$11,751.00 |
| 12x24                                       | \$7,432.00 | 16x36 | \$13,189.00 |
| 12x28                                       | \$7,692.00 | 16x40 | \$14,443.00 |
| *Retail Pricing is for Standard Open Run In |            |       |             |

#### **Horse Structure Options**

| 4' High Center Wall         | \$228   |
|-----------------------------|---------|
| 4' or 6' Tack Room One Door | \$1008  |
| 8' Tack Room Double Door    | \$1638  |
| Wrapped Front               | add 16% |
| (1)1 10' Gate               | \$228   |
| 6' Sliders Trolley & Door   | \$423   |
| 8' Sliders Trolley & Door   | \$520   |
| 10' Sliders Trolley & Door  | \$618   |
| Dutch Doors                 | \$390   |
| Boxstall Bars per Linear Ft | \$31    |
| Skylight per Linear Ft      | \$5.20  |
| Windows 24x36               | \$130   |
| Windows 21x27               | \$99    |