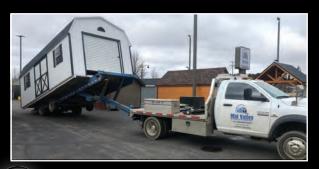

# DELIVERY

Yes, we can deliver your custom built shed, with very little to no impact on your property. Many of our structures are customized, constructed, and delivered. WE can get your shed, barn, or structure to the exact spot you want. Site prep varies depending on exact location and landscape of your property. When you purchase your shed, we will work with you and give you instructions on the site prep to ensure a seamless delivery with minimal disruption to your location. When it comes time to deliver, depending on accessibility of the location, we choose one of three methods:

- **Trailer Delivery:** Most times a structure can be placed in the desired location right from a trailer it's easier and much quicker than you could think!
- **Mule Delivery:** In the case the truck and trailer option cannot reach your desired location, we deliver your shed using the Mule Shed Delivery System, which is a forklift system and can access tight locations that other vehicles cannot. The tracks left are similar to those left by a large riding lawn mower.
- Onsite Construction: When a factory built building is not an option due to location or other obstacles, such as fenced yard or tight lot, we offer a full line of build-on-site structures. These buildings range from small storage sheds to garages, 2 story cabins and homes, barns, and more.