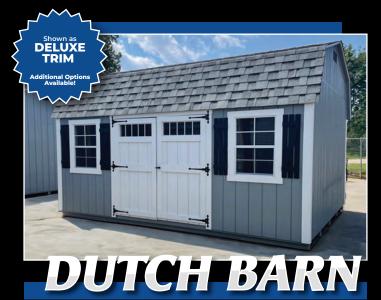

| Maximum storage with a timeless look! The Dutch Barn offers an      |
|---------------------------------------------------------------------|
| attractive sloping roof while maximizing the storage space. Use the |
| Dutch Barn for more than just storage. Choose upgrades and          |
| options to make it your own unique space that will complement your  |
| property!                                                           |

| SIZE<br>(FT.)         STEEL         PAINTED         VINYL         PAINTED<br>DELUXE         VINYL<br>DELUXE           8x8         \$3,819.00         \$3,757.00         \$4,186.00         \$4,133.00         \$4,605.00           8x10         \$4,612.00         \$3,986.00         \$4,426.00         \$4,385.00         \$4,869.00           8x12         \$4,684.00         \$4,310.00         \$4,741.00         \$4,747.00         \$5,215.00           8x14         \$4,918.00         \$4,599.00         \$5,121.00         \$5,059.00         \$5,523.00           8x16         \$5,172.00         \$4,876.00         \$5,293.00         \$5,364.00         \$5,822.00           10x10         \$4,687.00         \$4,362.00         \$4,302.00         \$4,798.00         \$5,316.00           10x12         \$5,117.00         \$4,640.00         \$5,110.00         \$5,104.00         \$5,621.00 |   |
|----------------------------------------------------------------------------------------------------------------------------------------------------------------------------------------------------------------------------------------------------------------------------------------------------------------------------------------------------------------------------------------------------------------------------------------------------------------------------------------------------------------------------------------------------------------------------------------------------------------------------------------------------------------------------------------------------------------------------------------------------------------------------------------------------------------------------------------------------------------------------------------------------------------|---|
| 8x10         \$4,612.00         \$3,986.00         \$4,426.00         \$4,385.00         \$4,869.00           8x12         \$4,684.00         \$4,316.00         \$4,741.00         \$4,747.00         \$5,215.00           8x14         \$4,918.00         \$4,599.00         \$5,121.00         \$5,059.00         \$5,523.00           8x16         \$5,172.00         \$4,876.00         \$5,235.00         \$5,354.00         \$5,822.00           10x10         \$4,687.00         \$4,362.00         \$4,833.00         \$4,798.00         \$5,316.00                                                                                                                                                                                                                                                                                                                                                   |   |
| 8x12         \$4,684.00         \$4,316.00         \$4,741.00         \$4,747.00         \$5,215.00           8x14         \$4,918.00         \$4,599.00         \$5,121.00         \$5,059.00         \$5,523.00           8x16         \$5,172.00         \$4,876.00         \$5,293.00         \$5,364.00         \$5,822.00           10x10         \$4,687.00         \$4,362.00         \$4,833.00         \$4,798.00         \$5,316.00                                                                                                                                                                                                                                                                                                                                                                                                                                                                 |   |
| 8x14         \$4,918.00         \$4,599.00         \$5,121.00         \$5,059.00         \$5,523.00           8x16         \$5,172.00         \$4,876.00         \$5,293.00         \$5,364.00         \$5,822.00           10x10         \$4,687.00         \$4,362.00         \$4,833.00         \$4,798.00         \$5,316.00                                                                                                                                                                                                                                                                                                                                                                                                                                                                                                                                                                               |   |
| 8x16 \$5,172.00 \$4,876.00 \$5,293.00 \$5,364.00 \$5,822.00<br>10x10 \$4,687.00 \$4,362.00 \$4,833.00 \$4,798.00 \$5,316.00                                                                                                                                                                                                                                                                                                                                                                                                                                                                                                                                                                                                                                                                                                                                                                                    |   |
| 10x10 \$4,687.00 \$4,362.00 \$4,833.00 \$4,798.00 \$5,316.00                                                                                                                                                                                                                                                                                                                                                                                                                                                                                                                                                                                                                                                                                                                                                                                                                                                   |   |
| ***************************************                                                                                                                                                                                                                                                                                                                                                                                                                                                                                                                                                                                                                                                                                                                                                                                                                                                                        |   |
| 10x12 \$5,117.00 \$4,640.00 \$5,110.00 \$5,104.00 \$5,621.00                                                                                                                                                                                                                                                                                                                                                                                                                                                                                                                                                                                                                                                                                                                                                                                                                                                   |   |
|                                                                                                                                                                                                                                                                                                                                                                                                                                                                                                                                                                                                                                                                                                                                                                                                                                                                                                                |   |
| 10x14 \$5,588.00 \$5,027.00 \$5,495.00 \$5,530.00 \$6,044.00                                                                                                                                                                                                                                                                                                                                                                                                                                                                                                                                                                                                                                                                                                                                                                                                                                                   |   |
| 10x16 \$6,100.00 \$5,351.00 \$5,803.00 \$5,886.00 \$6,138.00                                                                                                                                                                                                                                                                                                                                                                                                                                                                                                                                                                                                                                                                                                                                                                                                                                                   |   |
| 10x18 \$6,383.00 \$5,717.00 \$6,167.00 \$6,289.00 \$6,784.00                                                                                                                                                                                                                                                                                                                                                                                                                                                                                                                                                                                                                                                                                                                                                                                                                                                   |   |
| 10x20 \$6,676.00 \$6,072.00 \$6,523.00 \$6,679.00 \$7,175.00                                                                                                                                                                                                                                                                                                                                                                                                                                                                                                                                                                                                                                                                                                                                                                                                                                                   |   |
| 12x12 \$5,330.00 \$4,784.00 \$5,367.00 \$5,262.00 \$5,904.00                                                                                                                                                                                                                                                                                                                                                                                                                                                                                                                                                                                                                                                                                                                                                                                                                                                   |   |
| 12x14 \$5,927.00 \$5,265.00 \$5,859.00 \$5,791.00 \$6,445.00                                                                                                                                                                                                                                                                                                                                                                                                                                                                                                                                                                                                                                                                                                                                                                                                                                                   |   |
| 12x16 \$6,591.00 \$5,750.00 \$6,356.00 \$5,225.00 \$6,992.00                                                                                                                                                                                                                                                                                                                                                                                                                                                                                                                                                                                                                                                                                                                                                                                                                                                   |   |
| 12x18 \$6,910.00 \$6,219.00 \$6,808.00 \$6,841.00 \$7,489.00                                                                                                                                                                                                                                                                                                                                                                                                                                                                                                                                                                                                                                                                                                                                                                                                                                                   |   |
| 12x20 \$7,682.00 \$6,899.00 \$7,523.00 \$7,589.00 \$8,275.00                                                                                                                                                                                                                                                                                                                                                                                                                                                                                                                                                                                                                                                                                                                                                                                                                                                   |   |
| 12x24 \$8,539.00 \$7,781.00 \$8,413.00 \$8,559.00 \$9,254.00                                                                                                                                                                                                                                                                                                                                                                                                                                                                                                                                                                                                                                                                                                                                                                                                                                                   |   |
| 12x28 \$9,489.00 \$8,603.00 \$9,258.00 \$10,469.00 \$10,184.00                                                                                                                                                                                                                                                                                                                                                                                                                                                                                                                                                                                                                                                                                                                                                                                                                                                 |   |
| 12x32 \$10,546.00 \$9,295.00 \$9,994.00 \$10,224.00 \$10,993.00                                                                                                                                                                                                                                                                                                                                                                                                                                                                                                                                                                                                                                                                                                                                                                                                                                                |   |
| 12x36 \$11,356.00 \$10,036.00 \$10,731.00 \$11,040.00 \$11,804.00                                                                                                                                                                                                                                                                                                                                                                                                                                                                                                                                                                                                                                                                                                                                                                                                                                              |   |
| 14x20 \$8,548.00 \$7,411.00 \$8,180.00 \$8,152.00 \$8,998.00                                                                                                                                                                                                                                                                                                                                                                                                                                                                                                                                                                                                                                                                                                                                                                                                                                                   |   |
| 14x24 \$9,760.00 \$8,548.00 \$9,378.00 \$9,403.00 \$10,316.00                                                                                                                                                                                                                                                                                                                                                                                                                                                                                                                                                                                                                                                                                                                                                                                                                                                  |   |
| 14x28 \$10,946.00 \$9,517.00 \$10,396.00 \$9,735.00 \$11,406.00                                                                                                                                                                                                                                                                                                                                                                                                                                                                                                                                                                                                                                                                                                                                                                                                                                                |   |
| 14x32 \$12,292.00 \$10,544.00 \$11,478.00 \$11,598.00 \$12,626.00                                                                                                                                                                                                                                                                                                                                                                                                                                                                                                                                                                                                                                                                                                                                                                                                                                              |   |
| 14x36 \$13,521.00 \$11,605.00 \$11,924.00 \$12,765.00 \$13,853.00                                                                                                                                                                                                                                                                                                                                                                                                                                                                                                                                                                                                                                                                                                                                                                                                                                              |   |
| 14x40 \$14,457.00 \$12,628.00 \$13,672.00 \$13,891.00 \$15,039.00                                                                                                                                                                                                                                                                                                                                                                                                                                                                                                                                                                                                                                                                                                                                                                                                                                              |   |
| 16x24 \$11,649.00 \$10,469.00 \$11,026.00 \$11,516.00 \$12,129.00                                                                                                                                                                                                                                                                                                                                                                                                                                                                                                                                                                                                                                                                                                                                                                                                                                              |   |
| 16x28 \$13,176.00 \$11,525.00 \$12,326.00 \$12,677.00 \$13,559.00                                                                                                                                                                                                                                                                                                                                                                                                                                                                                                                                                                                                                                                                                                                                                                                                                                              |   |
| 16x32 \$14,339.00 \$12,508.00 \$13,331.00 \$13,759.00 \$14,664.00                                                                                                                                                                                                                                                                                                                                                                                                                                                                                                                                                                                                                                                                                                                                                                                                                                              | ) |
| 16x36 \$15,744.00 \$13,867.00 \$14,734.00 \$15,254.00 \$16,211.00                                                                                                                                                                                                                                                                                                                                                                                                                                                                                                                                                                                                                                                                                                                                                                                                                                              |   |
| 16x40 \$17,557.00 \$15,090.00 \$16,326.00 \$16,599.00 \$17,959.00                                                                                                                                                                                                                                                                                                                                                                                                                                                                                                                                                                                                                                                                                                                                                                                                                                              |   |
| 16x44 \$19,020.00 \$16,223.00 \$17,502.00 \$17,845.00 \$19,252.00                                                                                                                                                                                                                                                                                                                                                                                                                                                                                                                                                                                                                                                                                                                                                                                                                                              |   |
| 16x48 \$20,599.00 \$17,606.00 \$18,964.00 \$19,367.00 \$20,860.0                                                                                                                                                                                                                                                                                                                                                                                                                                                                                                                                                                                                                                                                                                                                                                                                                                               | 5 |