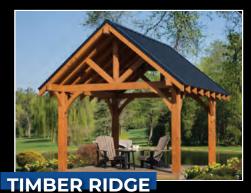

#### **Timber Ridge:**

The Timber Ridge Pavilion is a wonderfully constructed pavilion. Constructed of beautiful large timbers that are cut and shaped to the perfect size. These timbers are often paired with a durable, and nicely contrasting, metal roof. This structure is built with our finest materials and is meant to last for years to come.