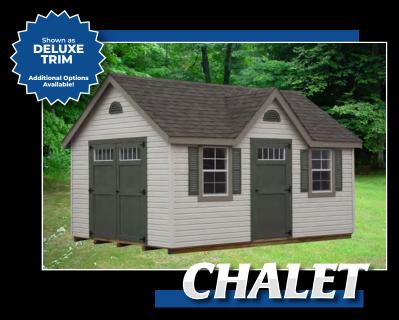

#### **Chalet Standard Features**

- $\cdot$  6' 4" Sidewalls
- $\cdot$  (1) 32" Entrance Door
- (2) 24" x 36" Windows with Screens and Shutters
- Double Doors
- Front Dormer
- 5/8" Plywood Floor
- 12" O.C. Treated Floor Joists
- •16" O.C. Wall Studs
- · Shingled Roof

#### **Cottage Standard Features**

- $\cdot$  7' 4" Sidewalls
- Double Doors
- 5/8" Plywood Floor
- 12" O.C. Treated Floor Joists

The chalet offers a stylish dormer and steep roof pitch. From gardening to storing your off-road vehicle or even a charming child's playhouse, the chalet look will never go out of style.