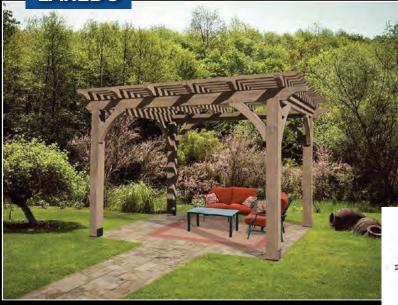

#### PERGOLAS

Available in Wood or Vinyl

The perfect addition to our property! A pergola is a romantic retreat in your own backyard. These structures go well pool side or with a patio or deck. Make it yours with all the custom options available, from color choices, post options, or electrical package.