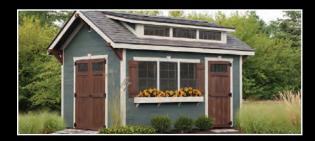

#### Garden Studio Standard Features

• 7/12 Pitch Roof with 84" Sidewalls

#### Vinyl:

 Choice of Vertical Board & Batten Vinyl Siding with 6" Wide Miratec Baseboard and Topboard

#### Painted:

- Duratemp Painted Siding with 6" Wide Miratec Baseboard and Topboard
- 10" Wide Open Overhang with Round Cut Rafters, Steel Roof, and Vented Ridge
- (3) 24" x 36" Windows with Painted Trim NOTE: Sheds over 20' include (4) Windows
- Double Doors of Choice (1) Painted with 3rd Color and (2) Transom Windows in Top Section
- $\cdot$  (2) Fiberglass 6 Panel Slabs
- (3) Steel Full View Pre-Hung Doors NOTE: Door Can Be Located in Sides or Gable End
- 2x4 Rafters and Sidewall Studs 16" O.C.
- 1/2" 4-Ply Plywood Sheeting