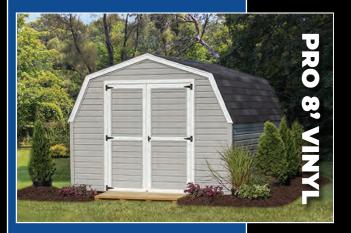

#### **PRO SERIES PRICING**

|                         | PAINTED 8'                             | PAINTED 10'                            | VINYL 8'                               | VINYL 9'                               | PRO SERIES COTTAGE                                   |
|-------------------------|----------------------------------------|----------------------------------------|----------------------------------------|----------------------------------------|------------------------------------------------------|
| 8x8<br>8x10<br>8x12     | \$2,365.00<br>\$2,617.00<br>\$2,932.00 | (10' MODELS<br>INCLUDE                 | \$2,566.00<br>\$2,843.00<br>\$3,188.00 | \$3,270.00<br>\$3,444.00<br>\$3,615.00 | (PRO SERIES<br>COTTAGES COME<br>WITH A METAL         |
| 8x14<br>8x16<br>10x10   | \$3,119.00<br>\$3,243.00<br>\$3,119.00 | 4' LOFT)<br>\$3,719.00                 | \$3,393.00<br>\$3,529.00<br>\$3,393.00 | \$3,827.00<br>\$4,009.00<br>\$3,774.00 | ROOF)<br>\$3,843.00                                  |
| 10x12<br>10x14<br>10x16 | \$3,231.00<br>\$3,484.00<br>\$3,619.00 | \$3,938.00<br>\$4,298.00<br>\$4,574.00 | \$3,517.00<br>\$3,790.00<br>\$3,940.00 | \$3,932.00<br>\$4,259.00<br>\$4,432.00 | \$4,141.00<br>\$4,542.00<br>\$4,923.00               |
| 12x12<br>12x14<br>12x16 | \$3,676.00<br>\$4,009.00<br>\$4,345.00 | \$4,215.00<br>\$4,574.00<br>\$4,939.00 | \$4,002.00<br>\$4,365.00<br>\$4,732.00 | \$4,162.00<br>\$4,548.00<br>\$4,934.00 | \$4,523.00<br>\$4,507.00<br>\$4,851.00<br>\$5,216.00 |

#### Pro Series Sheds feature SmartSide® Panel Siding

- Desirable upgrade over T1-11
- Treated engineered wood technology for long lasting performance in tough climates
- $\cdot$  SmartGuard® treatment for protection against fungal decay and termites
- $\cdot$  Resistance to warping, splitting and cupping
- $\cdot$  Free of knots, patches and face voids
- $\cdot$  Offers superior impact resistance