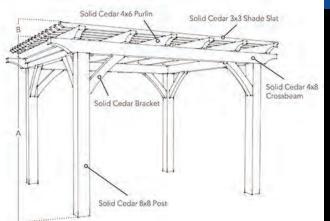

#### PERGOLAS

Available in Wood or Vinyl

The perfect addition to our property! A pergola is a romantic retreat in your own backyard. These structures go well pool side or with a patio or deck. Make it yours with all the custom options available, from color choices, post options, or electrical package.