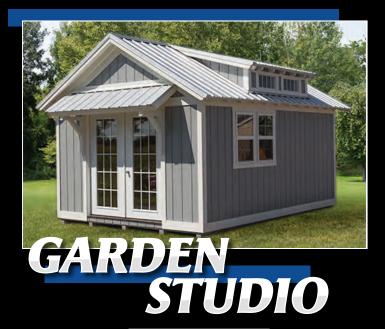

#### Garden Studio Standard Features

• 7/12 Pitch Roof with 84" Sidewalls

#### Vinyl:

 Choice of Vertical Board & Batten Vinyl Siding with 6" Wide Miratec Baseboard and Topboard

#### Painted:

- Duratemp Painted Siding with 6" Wide Miratec Baseboard and Topboard
- 10" Wide Open Overhang with Round Cut Rafters, Steel Roof, and Vented Ridge
- (3) 24" x 36" Windows with Painted Trim NOTE: Sheds over 20' include (4) Windows
- Double Doors of Choice (1) Painted with 3rd Color and (2) Transom Windows in Top Section
- $\cdot$  (2) Fiberglass 6 Panel Slabs
- (3) Steel Full View Pre-Hung Doors NOTE: Door Can Be Located in Sides or Gable End
- 2x4 Rafters and Sidewall Studs 16" O.C.
- 1/2" 4-Ply Plywood Sheeting