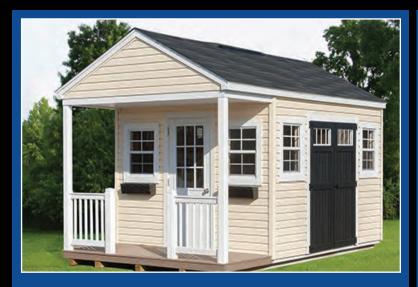

#### **Klassic Studio Standard Features**

- 9' Tall Front Wall
- •7' Back Wall
- $\cdot$  (2) 72" x 10" Transom Windows
- · 24" Wide Open Overhang
- Steel Roof
- Vented Eaves
- 60" or 72" DET Double Doors

#### Your Choice of

- (2) 24" x 36" Windows with Screens Vertical Board & Batton Vinyl or **Durastamp Painted Siding** 
  - 2" x 6" Rafters 16" O.C.
  - 2" x 4" Studs 16" O.C.
  - · 1/2" 4-ply Plywood Sheeting