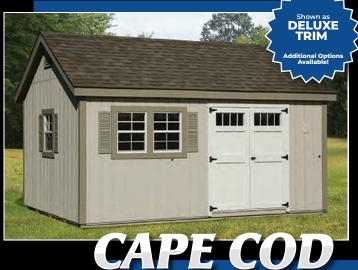

A shed that mixes fun with purpose. Try some "New England" feel on your property with a cape cod. Like most of our structures, this also can be used for just about anything you want.

#### Standard Features

- One Double Door
- 7/12 Pitch Roof
- (2) 21"x27" Single Hung Windows with Screens and Shutters
- 5/8" Plywood Floors
- 12" O.C. Treated Floor Joists
- •16" O.C. Wall Studs
- Shingled Roof
- •7' Sidewalls

| SIZE (FT.) | PAINTED     | PAINTED     | VINYL       | VINYL       |
|------------|-------------|-------------|-------------|-------------|
|            |             | DELUXE      | VIIVIE      | DELUXE      |
| 8x12       | \$4,494.00  | \$4,943.00  | \$5,011.00  | \$5,512.00  |
| 8x14       | \$4,800.00  | \$5,280.00  | \$5,306.00  | \$5,837.00  |
| 8x16       | \$5,074.00  | \$5,581.00  | \$5,620.00  | \$6,182.00  |
| 10x10      | \$4,869.00  | \$5,356.00  | \$5,236.00  | \$5,760.00  |
| 10x12      | \$5,074.00  | \$5,581.00  | \$5,828.00  | \$6,411.00  |
| 10x14      | \$5,454.00  | \$5,999.00  | \$6,270.00  | \$6,897.00  |
| 10x16      | \$5,810.00  | \$6,391.00  | \$6,515.00  | \$7,167.00  |
| 10x18      | \$6,192.00  | \$6,811.00  | \$6,958.00  | \$7,654.00  |
| 10x20      | \$6,613.00  | \$7,274.00  | \$7,219.00  | \$7,941.00  |
| 12x12      | \$5,539.00  | \$6,093.00  | \$6,672.00  | \$7,339.00  |
| 12x14      | \$5,986.00  | \$6,585.00  | \$7,312.00  | \$8,043.00  |
| 12x16      | \$6,433.00  | \$7,076.00  | \$7,571.00  | \$8,328.00  |
| 12x18      | \$6,883.00  | \$7,571.00  | \$7,972.00  | \$8,749.00  |
| 12x20      | \$7,319.00  | \$8,051.00  | \$8,752.00  | \$9,627.00  |
| 12x24      | \$8,193.00  | \$9,012.00  | \$9,508.00  | \$10,459.00 |
| 12x28      | \$9,063.00  | \$9,969.00  | \$10,315.00 | \$11,347.00 |
| 12x32      | \$10,022.00 | \$11,024.00 | \$11,677.00 | \$12,845.00 |
| 12x36      | \$10,844.00 | \$11,928.00 | \$12,932.00 | \$14,225.00 |
|            |             |             |             |             |