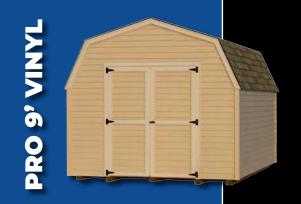

| SIZE<br>(FT.) | PAINTED     | VINYL       |
|---------------|-------------|-------------|
| (••••)        |             |             |
| 8x12          | \$6,004.00  | \$6,804.00  |
| 8x14          | \$6,461.00  | \$7,379.00  |
| 8x16          | \$6,777.00  | \$7,732.00  |
| 10x10         | \$5,929.00  | \$6,782.00  |
| 10x12         | \$6,453.00  | \$7,300.00  |
| 10x14         | \$7,075.00  | \$7,945.00  |
| 10x16         | \$7,822.00  | \$8,73700   |
| 10x18         | \$8,575.00  | \$9,540.00  |
| 10x20         | \$9,256.00  | \$10,232.00 |
| 12x12         | \$7,253.00  | \$8,125.00  |
| 12x14         | \$7,853.00  | \$8,689.00  |
| 12x16         | \$8,503.00  | \$9,435.00  |
| 12x18         | \$9,181.00  | \$10,263.00 |
| 12x20         | \$9,845.00  | \$10,870.00 |
| 12x24         | \$11,176.00 | \$12,366.00 |
| 12x28         | \$12,491.00 | \$13,717.00 |
| 12x32         | \$13,826.00 | \$15,304.00 |
| 12x36         | \$15,202.00 | \$16,772.00 |
|               |             |             |

#### **Klassic Studio Standard Features**

- 9' Tall Front Wall
- •7' Back Wall
- $\cdot$  (2) 72" x 10" Transom Windows
- · 24" Wide Open Overhang
- Steel Roof
- Vented Eaves
- 60" or 72" DET Double Doors

#### Your Choice of

- (2) 24" x 36" Windows with Screens Vertical Board & Batton Vinyl or **Durastamp Painted Siding** 
  - 2" x 6" Rafters 16" O.C.
  - 2" x 4" Studs 16" O.C.
  - · 1/2" 4-ply Plywood Sheeting