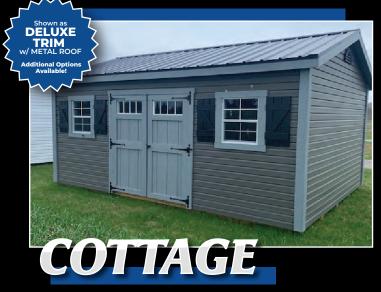

#### **Cottage Standard Features**

- $\cdot$  7' 4" Sidewalls
- Double Doors
- 5/8" Plywood Floor
- 12" O.C. Treated Floor Joists

The chalet offers a stylish dormer and steep roof pitch. From gardening to storing your off-road vehicle or even a charming child's playhouse, the chalet look will never go out of style.

| SIZE (FT.)  | STEEL       | PAINTED     | PAINTED     | VINYL       | VINYL       |
|-------------|-------------|-------------|-------------|-------------|-------------|
| 312E (F 1.) | STELE       | TAINTED     | DELUXE      | VIIVIE      | DELUXE      |
| 8x8         | \$2,985.00  | \$3,687.00  | \$4,056.00  | \$4,170.00  | \$4,587.00  |
| 8x10        | \$4,208.00  | \$3,863.00  | \$4,249.00  | \$4,344.00  | \$4,778.00  |
| 8x12        | \$4,414.00  | \$3,994.00  | \$4,393.00  | \$4,475.00  | \$4,923.00  |
| 8x14        | \$4,628.00  | \$4,297.00  | \$4,727.00  | \$4,771.00  | \$5,248.00  |
| 8x16        | \$4,856.00  | \$4,503.00  | \$4,953.00  | \$4,977.00  | \$5,475.00  |
| 10x10       | \$4,059.00  | \$3,944.00  | \$4,338.00  | \$4,422.00  | \$4,864.00  |
| 10x12       | \$4,419.00  | \$4,290.00  | \$4,719.00  | \$4,765.00  | \$5,242.00  |
| 10x14       | \$4,803.00  | \$4,700.00  | \$5,170.00  | \$5,170.00  | \$5,687.00  |
| 10x16       | \$5,228.00  | \$5,194.00  | \$5,713.00  | \$5,660.00  | \$6,226.00  |
| 10x18       | \$5,690.00  | \$5,693.00  | \$6,262.00  | \$6,152.00  | \$6,767.00  |
| 10x20       | \$6,195.00  | \$6,187.00  | \$6,796.00  | \$6,634.00  | \$7,297.00  |
| 12x12       | \$5,057.00  | \$4,787.00  | \$5,266.00  | \$5,376.00  | \$5,914.00  |
| 12x14       | \$5,603.00  | \$5,185.00  | \$5,704.00  | \$6,048.00  | \$6,653.00  |
| 12x16       | \$6,519.00  | \$5,608.00  | \$6,169.00  | \$6,509.00  | \$7,160.00  |
| 12x18       | \$6,884.00  | \$6,062.00  | \$6,668.00  | \$7,061.00  | \$7,767.00  |
| 12x20       | \$7,630.00  | \$6,495.00  | \$7,145.00  | \$7,603.00  | \$8,363.00  |
| 12x24       | \$8,478.00  | \$7,373.00  | \$8,110.00  | \$8,740.00  | \$9,614.00  |
| 12x28       | \$9,380.00  | \$8,243.00  | \$9,067.00  | \$9,865.00  | \$10,852.00 |
| 12x32       | \$10,403.00 | \$9,125.00  | \$9,484.00  | \$10,992.00 | \$12,091.00 |
| 12x36       | \$11,538.00 | \$10,036.00 | \$11,040.00 | \$11,744.00 | \$12,918.00 |
| 14x20       | \$8,596.00  | \$7,169.00  | \$7,886.00  | \$8,319.00  | \$9,151.00  |
| 14x24       | \$9,787.00  | \$7,723.00  | \$8,495.00  | \$9,504.00  | \$10,454.00 |
| 14x28       | \$11,144.00 | \$9,205.00  | \$10,126.00 | \$10,840.00 | \$11,924.00 |
| 14x32       | \$12,691.00 | \$10,219.00 | \$11,241.00 | \$12,069.00 | \$13,276.00 |
| 14x36       | \$14,036.00 | \$10,960.00 | \$12,056.00 | \$13,293.00 | \$14,622.00 |
| 14x40       | \$15,524.00 | \$12,259.00 | \$13,485.00 | \$14,634.00 | \$16,097.00 |
| 16x24       | \$11,322.00 | \$10,103.00 | \$11,113.00 | \$10,815.00 | \$11,897.00 |
| 16x28       | \$12,781.00 | \$11,147.00 | \$12,262.00 | \$11,931.00 | \$13,124.00 |
| 16x32       | \$13,854.00 | \$12,194.00 | \$13,413.00 | \$12,922.00 | \$14,214.00 |
| 16x36       | \$15,162.00 | \$13,385.00 | \$14,724.00 | \$14,338.00 | \$15,772.00 |
| 16x40       | \$16,640.00 | \$14,622.00 | \$16,084.00 | \$15,561.00 | \$17,216.00 |
| 16x44       | \$17,949.00 | \$15,755.00 | \$17,331.00 | \$16,973.00 | \$18,670.00 |
| 16x48       | \$19,598.00 | \$17,140.00 | \$18,854.00 | \$18,407.00 | \$20,247.00 |