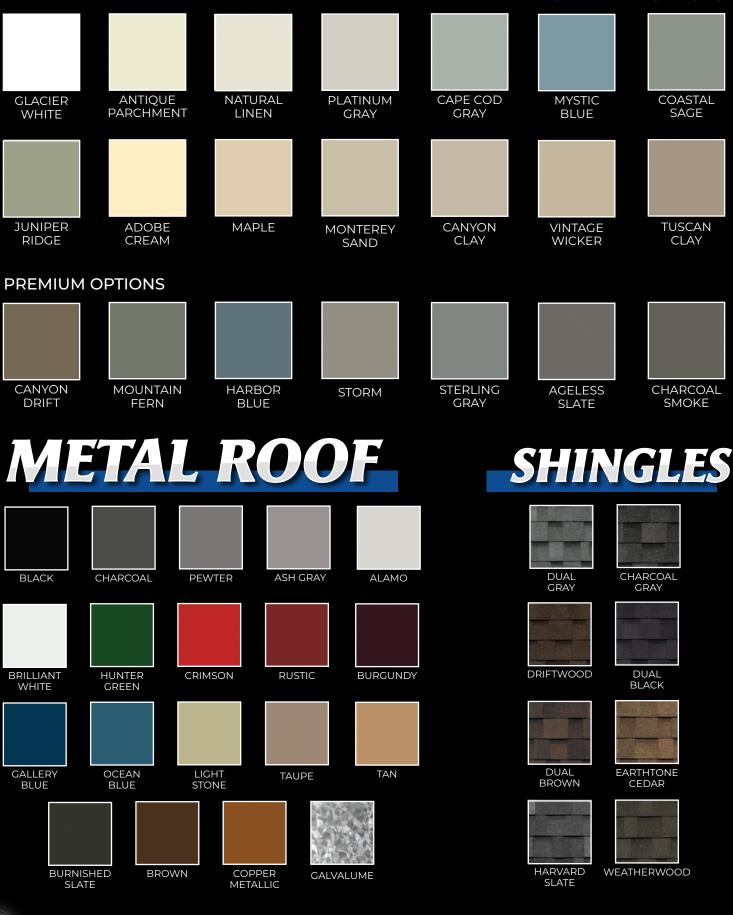

**Painted Interior**

- Up to 200 Sq. Ft. \$693
- Larger than 200 Sq. Ft. -\$3.68 Sq. Ft.



30 YR. ARCH SHINGLE \$0.60 (TIMES SQ. FT. PER FLOOR) METAL SQ. FT. FLR \$2.60 (COPPER \$3.00) METAL ON HIP/DRMR \$300 TAR/FELT PAPER #15 \$0.32 (TIMES SQ. FT. PER FLOOR) ICE GUARD SQ. FT. \$0.80



# PORCHES

#### Available on Cottage, Cape Cod and Dutch Barn Models



#### PATIO PORCH

(INCLUDES VINYL RAILING, 9 LITE DOOR, 2 EXTRA WINDOWS AND POLY DECKING)

| 8' WIDE  | \$1,419 |
|----------|---------|
| 10' WIDE | \$1,523 |
| 12' WIDE | \$1,554 |
| 14' WIDE | \$1,785 |
| 16' WIDE | \$2,205 |

1 it

HAL HAL PAR WIT



#### **CORNER NOOK PORCH**

(INCLUDES VINYL RAILING, 9 LITE DOOR, (1) 21" x 27" WINDOW & POLY DECKING)

4' x 8'

11111 IIIII

\$1,759



# PAINT





# VINYL

#### STANDARD OPTIONS







## **POLY FURNITURE**

#### ECO-FRIENDLY

Poly is High Density Polyethylene (HDPE), a recyclable plastic derived from post-consumer waste such as milk and detergent bottles. This material is cleaned in a decontamination process to a purity level of over 99% HDPE, then compounded into solid board stock material. The resulting product contains over 90% recycled post consumer waste by weight.



#### ESSENTIALLY MAINTENANCE FREE

Requires no waterproofing, staining, or other similar recurring maintenance. Just wash occasionally with soap and water!



...Discover Outdoor Living at its Best.



#### DURABLE

Exceptional resistance to moisture, fading, insects, splinting, warping and other hazards of environmental exposure common to wood or wood fiber composite products.



#### UV STABIL