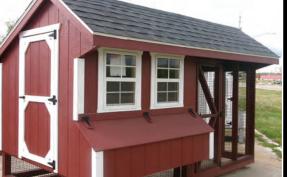

| \$7,692.00 | 16x40 | \$14,443.00 |
| *Retail Pricing is for Standard Open Run In |            |       |             |

#### **Horse Structure Options**

| 4' High Center Wall         | \$228   |
|-----------------------------|---------|
| 4' or 6' Tack Room One Door | \$1008  |
| 8' Tack Room Double Door    | \$1638  |
| Wrapped Front               | add 16% |
| (1)1 10' Gate               | \$228   |
| 6' Sliders Trolley & Door   | \$423   |
| 8' Sliders Trolley & Door   | \$520   |
| 10' Sliders Trolley & Door  | \$618   |
| Dutch Doors                 | \$390   |
| Boxstall Bars per Linear Ft | \$31    |
| Skylight per Linear Ft      | \$5.20  |
| Windows 24x36               | \$130   |
| Windows 21x27               | \$99    |

## **NEED A CHICKEN COOP?**



8







#### Available Steel Building Models:

- Regular Roof Steel Buildings
- A-Frame Steel Buildings
- Vertical Roof Buildings
- Special Purpose Buildings











OUR STEEL BUILDINGS CAN BE CUSTOMIZED FOR ALMOST ANY USE! SCAN TO LEARN MORE!



COMMERCIAL BUILDINGS

Ask us about our Custom Steel Buildings and check out our online 3D Carport and Metal Building Designer!





#### LAREDO



#### PERGOLAS

Available in Wood or Vinyl

The perfect addition to our property! A pergola is a romantic retreat in your own backyard. These structures go well pool side or with a patio or deck. Make it yours with all the custom options available, from color choices, post options, or electrical package.



#### LAREDO:

Bold big timbers and elegant accents make the Laredo pergola a perfect addition to