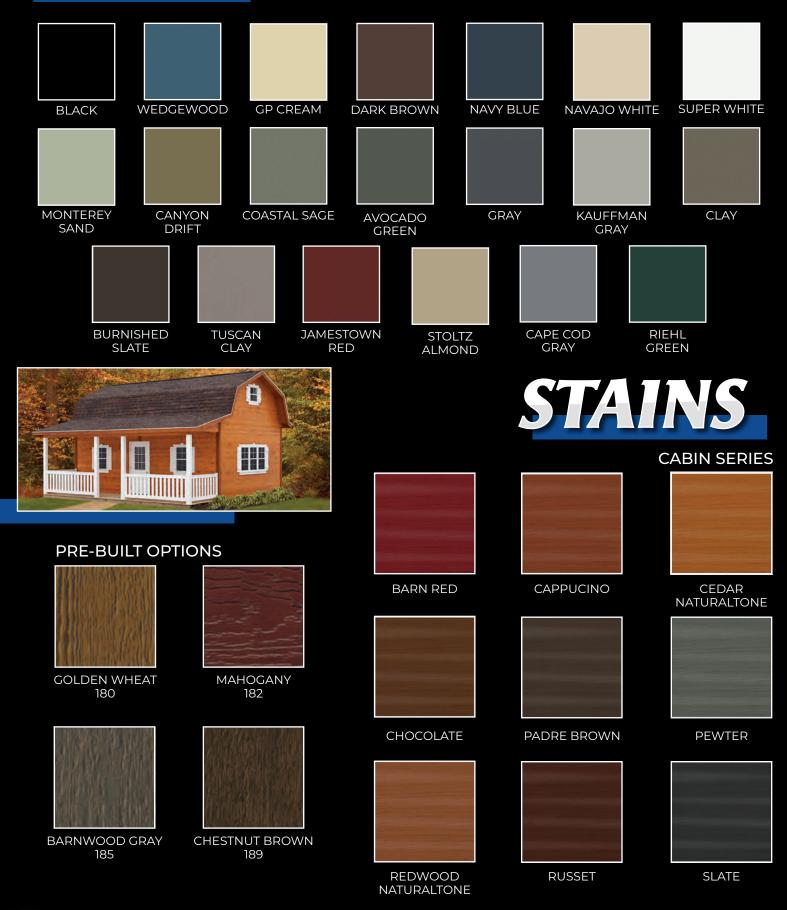

# PAINT

# VINYL

#### STANDARD OPTIONS

The Mid Valley Cabin Series features a line of wood cabin style structures that can be customized to be used any way you wish. The rustic styling puts our cabin series in a class of its own. These quality buildings are delivered fully built. Browse a few of the styles we offer here, more options and styles are available on our website.