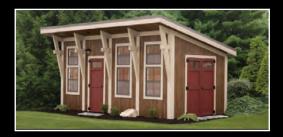

#### **ESTATE:**

The steeper roof pitch offers an elegant presence in your back yard! Standard features include craftsman style brackets, attractive frieze board an additional man door. Use it for a gardening shed, craft area, or workshop - the possibilities are endless!