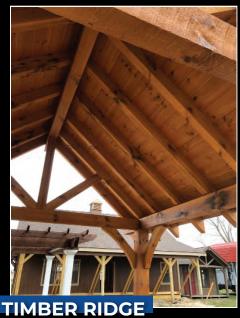

#### **Timber Ridge:**

The Timber Ridge Pavilion is a wonderfully constructed pavilion. Constructed of beautiful large timbers that are cut and shaped to the perfect size. These timbers are often paired with a durable, and nicely contrasting, metal roof. This structure is built with our finest materials and is meant to last for years to come.