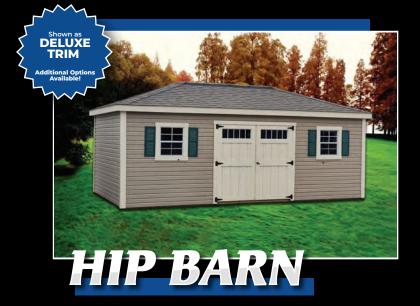

#### **Hip Barn Standard Features**

- $\cdot$  (2) Small Windows with Screens and Shutters
- Double Swinging Door
- $\cdot$  7' 4" Sidewalls

| SIZE (FT.) | RETAIL      |
|------------|-------------|
| 10x10      | \$8,871.00  |
| 10x12      | \$9,279.00  |
| 10x14      | \$9,784.00  |
| 10x16      | \$10,240.00 |
| 10x18      | \$10,964.00 |
| 10x20      | \$11,468.00 |
| 12x12      | \$10,186.00 |
| 12x14      | \$11,591.00 |
| 12x16      | \$12,054.00 |
| 12x18      | \$13,152.00 |
| 12x20      | \$14,136.00 |
| 12x24      | \$15,942.00 |
| 12x28      | \$17,879.00 |
| 12x32      | \$19,752.00 |
| 12x36      | \$21,950.00 |
|            |             |