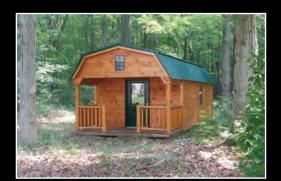

#### **DUTCH BARN:**

Great as a workshop or storage structure for larger items due to its high sidewalls, our versatile Dutch Barn with a steel entry door offers a safe, comfortable environment. It features an eye-catching gambrel style roof, with lofts and lean-tos available to add style and functionality.