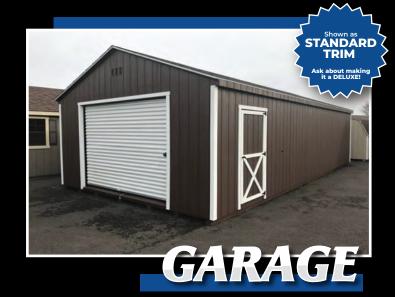

#### **Garage Standard Features**

- •7'4" Sidewalls
- (1) 8' x 7' Roll-Up Door
- Treated 3/4" Plywood Flooring
- 12" O.C. Floor Joists
- Architectural Shingles

#### Want To Go DELUXE? It Includes:

- $\cdot$  (2) Round Top Vents
- Deluxe Roof Line Trim
- Deluxe Door Trim
- Deluxe Window Trim
- $\cdot$  (3) Color Combinations
- $\cdot$  Duratemp Doors with
- Transom Windows