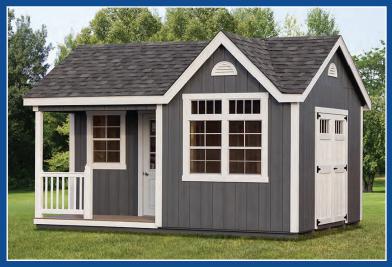

The cottage workshop is a versatile shed that can be customized to meet your exact needs. Use it for a storage shed, a workshop, or even an office. Always built with the highest quality materials and components, just for you.