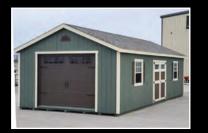

#### **Garage Standard Features**

- •7'4" Sidewalls
- (1) 8' x 7' Roll-Up Door
- Treated 3/4" Plywood Flooring
- 12" O.C. Floor Joists
- Architectural Shingles

#### Want To Go DELUXE? It Includes:

- $\cdot$  (2) Round Top Vents
- Deluxe Roof Line Trim
- Deluxe Door Trim
- Deluxe Window Trim
- $\cdot$  (3) Color Combinations
- $\cdot$  Duratemp Doors with
- Transom Windows